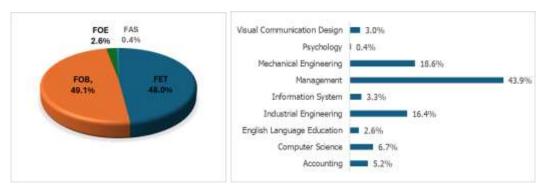

Instrumen survei terdiri dari dua bagian, yaitu (1) close-ended questions, dan (2) open-ended questions. Pada kuisioner close-ended questions, pengisian survei menggunakan skala "Strongly Agree; Agree; Neutral; Diagree; Strongly Disagree" dalam pilihan jawaban yang dapat dipilih oleh mahasiswa pada setiap indikatornya. Sedangkan pada bagian open-ended questions, mahasiswa diberi kebebasan untuk mengisi berupa umpan balik, saran dan masukan untuk perbaikan ke depannya. Survei didistribusikan kepada semua target responden pada tanggal 8 November 2023. Sebanyak 269 mahasiswa aktif dari semua program studi, mulai dari mahasiswa tahun ke dua dan seterusnya berpartisipasi dalam survei ini. Dari total tersebut 16,4% (44 responden) merupakan mahasiswa Program Studi Teknik Industri.

Gambar 1. Distribusi responden berdasarkan fakultas and program studi