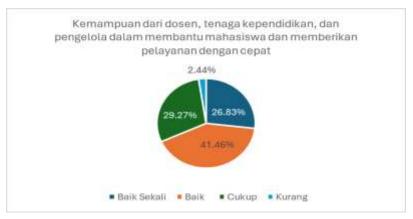

#### B. Responsiveness

Indikator responsiveness mengukur kemauan dari dosen, tenaga kependidikan, dan pengelola dalam membantu mahasiswa dan memberikan pelayanan dengan cepat. Pada indikator ini 41,46% responden menganggap responsiveness yang diberikan sudah baik, bahkan 26,83% lainnya menganggap baik sekali. Sementara itu ada 2,44% menganggap kurang, dan sisanya 29,27% menganggap cukup. Dengan menggunakan rumus Tingkat Kepuasan Mahasiswa yang ditentukan BAN-PT, (TKM B = ((4x26,83%) + (3\*41,46%) + (2\*29,27%) + (2,44%) / 4)) = 73,17%. Maka dalam kategori ini program studi masih perlu melakukan tindak lanjut untuk perbaikan dan peningkatan ke arah yang lebih baik. Hal ini dikarenakan TKM responsiveness masih belum mencapai standar mutu yang ditetapkan BAN-PT.