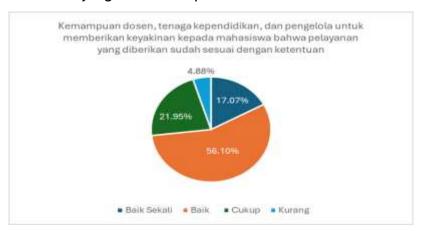

#### C. Assurance

Indikator ini mengukur kemampuan dosen, tenaga kependidikan, dan pengelola untuk memberi keyakinan kepada mahasiswa bahwa pelayanan yang diberikan telah sesuai dengan ketentuan dan kebutuhan. Pada indikator ini sebanyak 56,10% responden menilai bahwa kemampuan dosen, tenaga kependidikan, dan pengelola untuk memberikan keyakinan kepada mahasiswa sudah baik, bahkan 17,07% menganggap sudah sangat baik. Sebanyak 21,95% menilai indikator *assurance* ini cukup, sementara itu 4,88% menjawab kurang. Dengan menggunakan rumus Tingkat Kepuasan Mahasiswa yang ditentukan BAN-PT, (TKM C = ((4x17,07%) + (3x56,10%) + (2x21,95%) + (4,88%) / 4)) = 71,34%. Dengan demikian program studi masih perlu melakukan tindak lanjut berupa perbaikan dan peningkatan pelayanan dalam kategori *assurance* agar mampu mencapai standar mutu yang telah ditetapkan oleh BAN-PT.