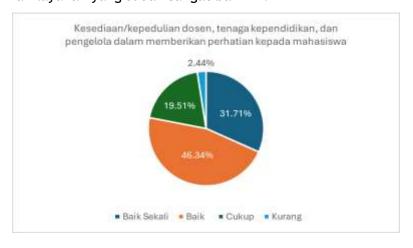

#### D. Empathy

Indikator *empathy* mengukur tingkat kesediaan atau kepedulian dosen, tenaga kependidikan, dan pengelola untuk memberi perhatian kepada mahasiswa. Sebanyak 31,71% responden menganggap bahwa kepedulian dan perhatian dosen sudah sangat baik, dan 46,34% menjawab baik. Sementara itu 19,51% memberikan penilaian cukup pada aspek *empathy* ini, dan sisanya 2,44% menjawab kurang. Dengan menggunakan rumus Tingkat Kepuasan Mahasiswa yang ditentukan BAN-PT, (TKM D = ((4x31,71%) + (3x46,34%) + (2x19,51%) + (2,44%) / 4)) = 76,83%. Maka pada kategori *empathy* ini program studi telah melampaui TKM 75 persen sesuai standar mutu yang ditetapkan oleh BAN-PT. Dengan demikian, tindak lanjut yang perlu dilakukan adalah dengan terus mempertahankan layanan yang sudah sangat baik ini.