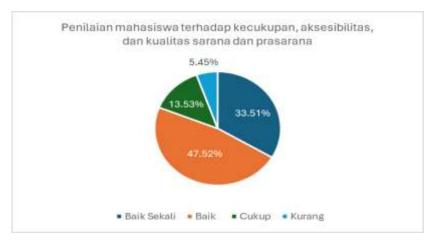

#### E. Tangible

Indikator ini mengukur tingkat kepuasan mahasiswa terhadap kecukupan, aksesibilitas, kualitas sarana dan prasaran. Indikator *tangible* ini lebih banyak berhubungan dengan fakultas dan universitas daripada program studi, mengingat bahwa penyediaan dan pengelolaan sarana dan prasarana berada di unit di atas program studi. Sebanyak 33,51% responden menilai bahwa kecukupan, aksesibilitas, kualitas sarana dan prasarana sudah sangat baik, dan 47,52% menilai baik. Sementara itu 13,53% menganggap cukup terkait aspek *tangible* ini, sedangkan sisa 5,45% menganggap kurang. Dengan menggunakan rumus Tingkat Kepuasan Mahasiswa yang ditentukan BAN-PT, (TKM E = ((4x33,51%) + (3x47,52%) + (2x13,53%) + (5,45%) / 4)) = 77,28%. Maka pada aspek tangible ini, Program Studi Teknik Industri telah melampui standar TKM 75 persen sebagaimana ditetapkan oleh BAN-PT. Oleh karena itu, adapun tindak lanjut yang perlu dilakukan oleh program studi bersama-sama dengan fakultas adalah dengan mempertahankan kecukupan, aksesibilitas, dan kualitas layanan yang sudah sangat baik ini.