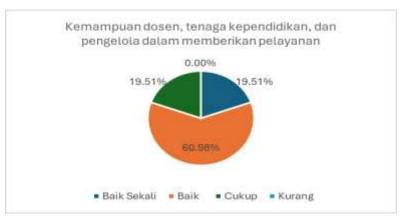

#### A. Reliability

Untuk indikator kemampuan dosen, tenaga kependidikan, dan pengelola dalam memberikan pelayanan kepada mahasiswa diperoleh hasil bahwa sebagian besar responden menganggap bahwa pelayanan pada indikator ini tergolong baik (60,98%), cukup (19,51%), dan sangat baik (19,51%). Dengan menggunakan rumus Tingkat Kepuasan Mahasiswa yang ditentukan BAN-PT,  $(TKM\ A=(4x19,51\%)+(3x60,98\%)+(2x19,51\%)+(0,0\%)/4))=75,0\%$ . Maka dalam kategori ini program studi sudah mencapai standar mutu untuk TKM 75 persen. Sehingga tidak lanjut yang perlu dilakukan adalah dengan terus mempertahankan layanan dan fasilitas yang sudah baik.